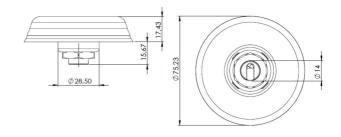

### **Dimensions**

77.4 x 15.9 mm (dimensions after mounting)

Ambient temperature

-40 °C ··· +85 °C

Frequency range

824 - 960 MHz

1.8 GHz / 1.9 GHz

2.1 GHz / 2.4 GHz

Impedance