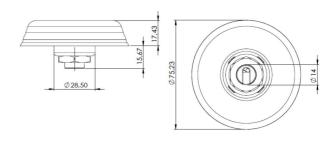

### Dimensions

77.4 x 15.9 mm (dimensions after mounting)

Ambient temperature -40 °C ··· +85 °C