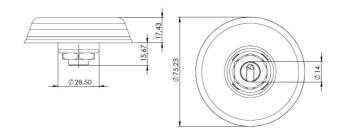

#### **Dimensions**

77.4 x 15.9 mm (dimensions after mounting)

Ambient temperature

-40 °C ··· +85 °C

Frequency range

824 - 960 MHz

1.8 GHz / 1.9 GHz

2.1 GHz / 2.4 GHz

Impedance